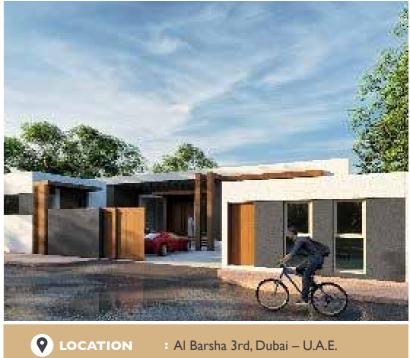

| 9 | LOCATION         | : The Nest,Al Barari, Dubai – U.A.E.               |
|---|------------------|----------------------------------------------------|
| 0 | CLIENT           | Range Developments                                 |
|   | CONSULTANT       | M/s.Atrium Architectural & Engineering Consultancy |
| Æ | BUILT UP<br>AREA | 14,516 Sq.ft.                                      |