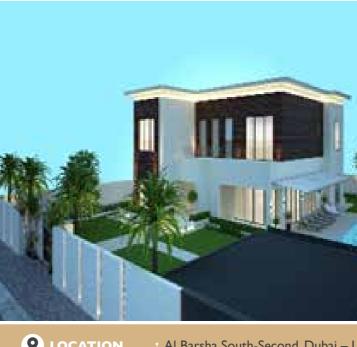

Construction of G+I+ Roof Residential Villa On Plot No. 67I-3406

| 9 | LOCATION         | : Al Barsha South-Second, Dubai – U. |
|---|------------------|--------------------------------------|
| 8 | CLIENT           | • Mr. Salah Al Hashimi               |
|   | CONSULTANT       | : M/s.Al Ajmi Engineering Consultant |
| Ð | BUILT UP<br>AREA | • 6,272 Sq.ft.                       |