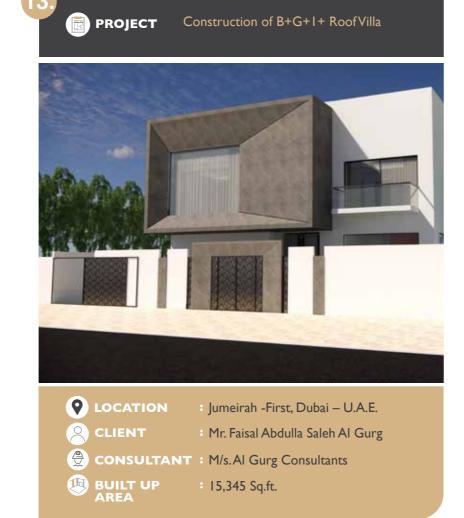

uction of B+G+I+ Roof Residential Villa

CLIENT 8 Mr. Khalid Nabil Arif 2 CONSULTANT : M/s. Arif & Bintoak 11,591 Sq.ft.





CONSULTANT : M/s. Theta Studios 8 16,440 Sq.ft.



#### Construction of G+I+RoofVilla On Plot No. 6713-522



| 9 | LOCATION         | : Al Barsha South First, Dubai – U.A.     |
|---|------------------|-------------------------------------------|
| 8 | CLIENT           | Mr. Mahmood Abdulrahim Mahmoo<br>Arjumand |
|   | CONSULTANT       | M/s. Urban Habitat Consultant             |
|   | BUILT UP<br>AREA | • 8,234.27 Sq.ft.                         |







#### Construction of G+I+ RoofVilla On Plot No. 6713-522 PROJECT



Al Barsha South First, Dubai – U.A.E CLIENT Mr. Saeed Abdulrahim Mahmood Arjumand CONSULTANT : M/s. Urban Habitat Consultant 7,828.37 Sq.ft.







Construction of G+I+ Roof Residential Villa On Plot No. 67I-3406

| 9 | LOCATION         | : Al Barsha South-Second, Dubai – U. |
|---|------------------|--------------------------------------|
| 8 | CLIENT           | • Mr. Salah Al Hashimi               |
|   | CONSULTANT       | : M/s.Al Ajmi Engineering Consultant |
| Ð | BUILT UP<br>AREA | • 6,272 Sq.ft.                       |





11,729 Sq.ft.



A.E.



| OCATION   | Al Barsha South-Second, Dubai - |
|-----------|---------------------------------|
| LIENT     | Mr. Abdalla Hassan              |
| ONSULTANT | M/s. Nasa Architects            |
|           | • 9,597 Sq.ft.                  |

**MCM** 32









| <b>Q</b> LO | CATION         | : Nad Al Sheba - First, Dubai – U.A.E     |
|-------------|----------------|----------