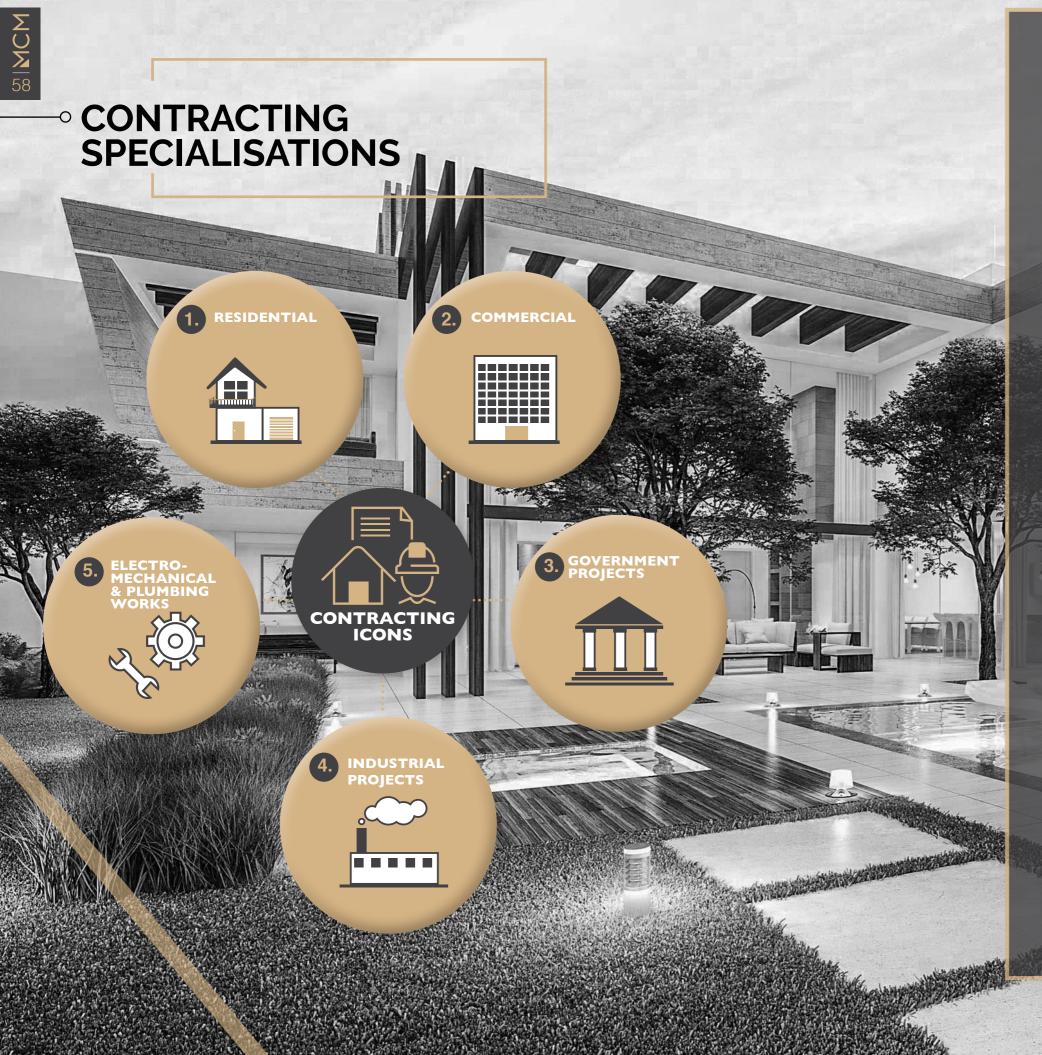

# CONTRACTING SPECIALISATIONS

#### **1. RESIDENTIAL**

MCM Building Contracting not only builds residential properties or complexes but homes are designed around the mantra of "Quality of space over quantity of space" and include unique central 'features' like rooftop terraces, master bedroom retreats, internal courtyards, Alfresco's and more.

#### 2. COMMERCIAL

We are a company who build sustainable workplaces. We design, construct and commercial fit-out buildings, including offices. From architecturally designs to office buildings (Up to 12 floors), to extensive refurbishments and new fit-outs of existing commercial buildings. Your business or retail space is our workplace.

#### 4. GOVERNMENT PROJECTS

Our company prides itself in being part of the UAE's government and social infrastructure, and this is why we deliver facilities that shape our nation's communities and growth.

#### **5. INDUSTRIAL PROJECTS**

MCM Building Contracting builds Industrial structures for temporary, semipermanent and permanent use. MCM Building Contracting is recognized as one of the most respected and client-focused construction companies in the emirate; MCM Building Contracting prides itself in building industrial projects with a business focus in growth and versatility.

#### 6. ELECTROMECHANICAL & PLUMBING WORKS

MCM provides service to all types of residential and commercial's electromechanical, plumbing and sanitary needs. Our service management team is screened and experienced to the highest industry standards. MCM Building Contracting provides a well-qualified team of Electricians, AC Engineers and Technicians and plumbers and plumbing technicians who are capable of conceptualizing, designing, planning, implementation and execution of diverse projects in Electromechanical Projects including Power Generation, Water and Sewerage Treatment, Chilled Water Systems, and extra low voltage systems.