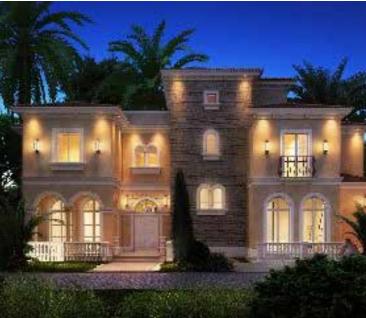

10,967 Sq.ft.

| <b>9</b> | LOCATION         | : Jumeirah 2, Dubai – U.A.E.               |
|----------|------------------|--------------------------------------------|
| 8        | CLIENT           | Mr. Ammar Mustafa bin Abdullatif           |
|          | CONSULTANT       | M/s. Archidentity Architects and Engineers |
|          | BUILT UP<br>AREA | • 8,200 Sq.ft.                             |