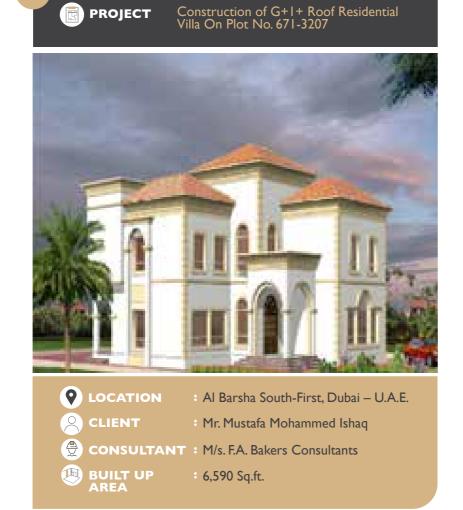

#### Construction of G+I+RoofVilla On Plot No. 6713-522

| 9 | LOCATION         | : Al Barsha South First, Dubai – U.A.     |
|---|------------------|-------------------------------------------|
| 8 | CLIENT           | Mr. Mahmood Abdulrahim Mahmoo<br>Arjumand |
|   | CONSULTANT       | M/s. Urban Habitat Consultant             |
|   | BUILT UP<br>AREA | • 8,234.27 Sq.ft.                         |