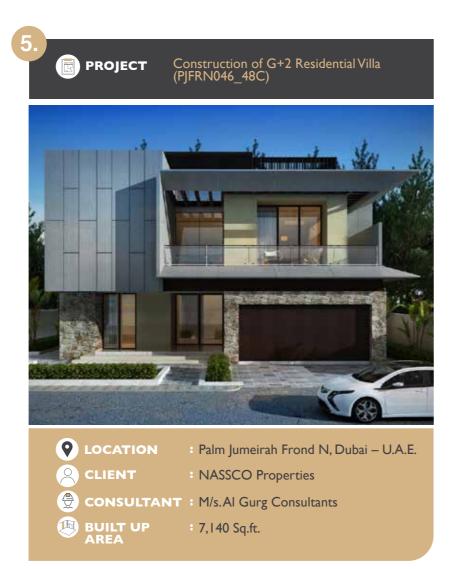

- CONSULTANT : M/s. Al Gurg Consultants
- 33,580.41 Sq.ft.
- NASSCO Properties

PROJECT

Construction of G+2 Residential Villa (PJFRN046\_48A)

|                  | : Palm Jumeirah Frond N, Dubai – U.A.E. |
|------------------|-----------------------------------------|
|                  | NASSCO Properties                       |
| 😫 CONSULTANT     | M/s.Al Gurg Consultants                 |
| BUILT UP<br>AREA | • 7,140 Sq.ft.                          |
|                  |                                         |

#### Construction of G+2 Residential Villa (PJFRN046\_48B) PROJECT

| OCATION | Palm Jumeirah Frond N, Dubai – U.A.E. |
|---------|---------------------------------------|
|         | NASSCO Properties                     |
|         | • M/s.Al Gurg Consultants             |
| UILT UP | • 7,140 Sq.ft.                        |
|         |                                       |