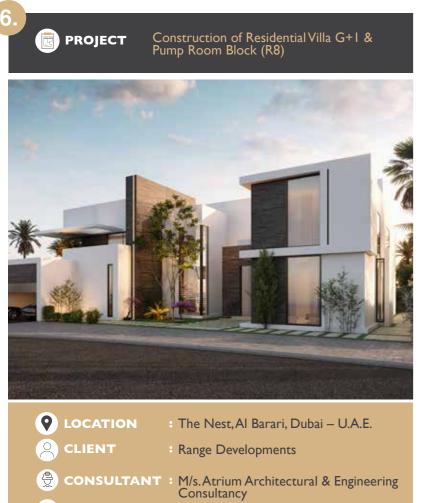

| 9 | LOCATION         | : The Nest,Al Barari, Dubai – U.A.E.               |
|---|------------------|----------------------------------------------------|
| 0 | CLIENT           | Range Developments                                 |
|   | CONSULTANT       | M/s.Atrium Architectural & Engineering Consultancy |
| Æ | BUILT UP<br>AREA | 14,516 Sq.ft.                                      |