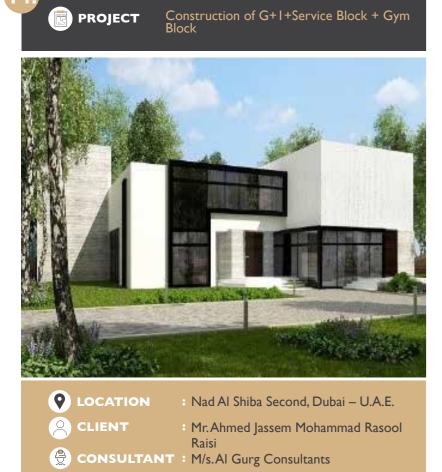

**MCM** 32

| <b>Q</b> LO | CATION         | : Nad Al Sheba - First, Dubai – U.A.E     |
|-------------|----------------|-------------------------------------------|
| CL          | IENT           | : Mr. Abdul Aziz Hassan AlShamsi          |
| 🔶 co        | NSULTANT       | M/s. Orient Crown Engineering Consultancy |
|             | JILT UP<br>REA | • 5,345 Sq.ft.                            |
|             |                |                                           |