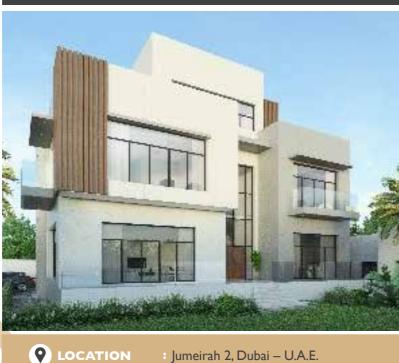

10,967 Sq.ft.

| <b>9</b> | LOCATION         | : Jumeirah 2, Dubai – U.A.E.               |
|----------|------------------|--------------------------------------------|
| 8        | CLIENT           | Mr. Ammar Mustafa bin Abdullatif           |
|          | CONSULTANT       | M/s. Archidentity Architects and Engineers |
|          | BUILT UP<br>AREA | • 8,200 Sq.ft.                             |