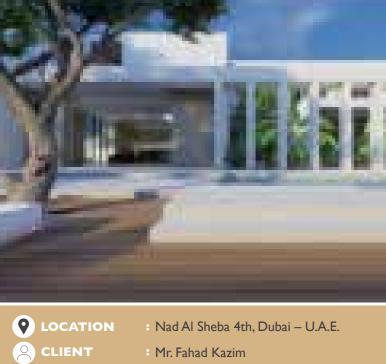

| 9 | LOCATION         | : The Nest,Al Barari, Dubai – U.A.E.               |
|---|------------------|----------------------------------------------------|
| 0 | CLIENT           | Range Developments                                 |
|   | CONSULTANT       | M/s.Atrium Architectural & Engineering Consultancy |
| Æ | BUILT UP<br>AREA | 14,516 Sq.ft.                                      |