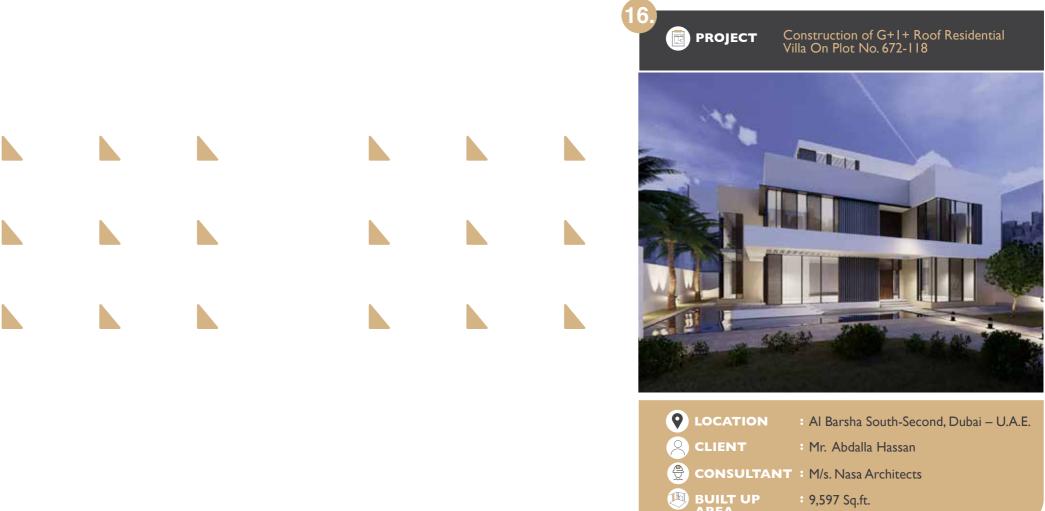

11,729 Sq.ft.

A.E.

| OCATION   | Al Barsha South-Second, Dubai - |
|-----------|---------------------------------|
| LIENT     | Mr. Abdalla Hassan              |
| ONSULTANT | M/s. Nasa Architects            |
|           | • 9,597 Sq.ft.                  |