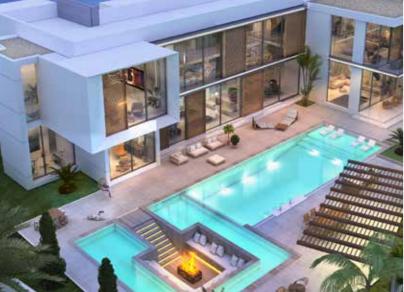

- Tools and Equipment





# PROJECTS



 $\bigcirc$ 



#### 

**₩** 24

| location | <ul> <li>Palm Jumeirah Frond , Dubai – U.A.E.</li> <li>NASSCO Properties</li> </ul> |
|----------|-------------------------------------------------------------------------------------|

- CONSULTANT : M/s. Al Gurg Consultants
- 33,580.41 Sq.ft.
- NASSCO Properties



PROJECT

Construction of G+2 Residential Villa (PJFRN046\_48A)

|                  | : Palm Jumeirah Frond N, Dubai – U.A.E. |
|------------------|-----------------------------------------|
|                  | NASSCO Properties                       |
| 😫 CONSULTANT     | M/s.Al Gurg Consultants                 |
| BUILT UP<br>AREA | • 7,140 Sq.ft.                          |
|                  |                                         |





| 9 | LOCATION         | : The Nest,Al Barari, Dubai – U.A.E.               |
|---|------------------|----------------------------------------------------|
| 0 | CLIENT           | Range Developments                                 |
|   | CONSULTANT       | M/s.Atrium Architectural & Engineering Consultancy |
| Æ | BUILT UP<br>AREA | 14,516 Sq.ft.                                      |



**9** 

#### 

Construction of B+G+I+ Roof Residential Villa (PJFRN050\_52)





#### Construction of G+2 Residential Villa (PJFRN046\_48B) PROJECT



| OCATION | Palm Jumeirah Frond N, Dubai – U.A.E. |
|---------|---------------------------------------|
|         | NASSCO Properties                     |
|         | • M/s.Al Gurg Consultants             |
| UILT UP | • 7,140 Sq.ft.